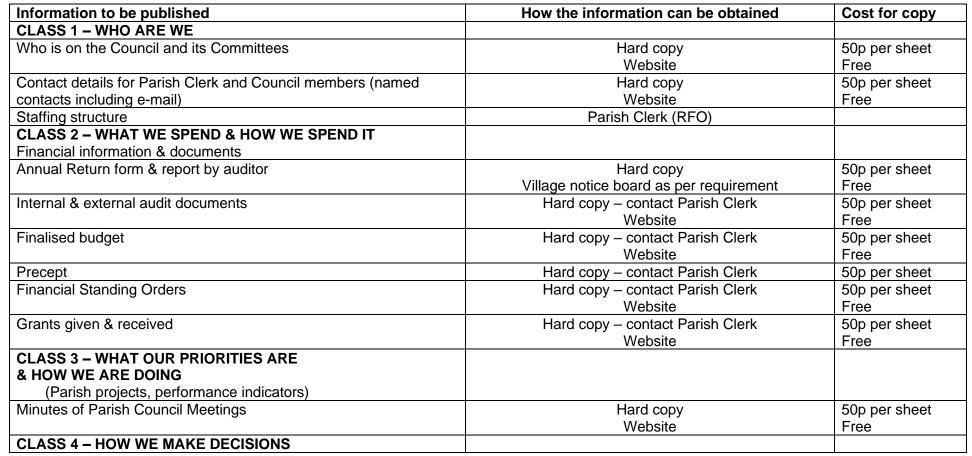

## Information available from WICKHAM MARKET PARISH COUNCIL under the Model Publication Scheme

Contact details: Parish Council Website: <a href="http://wickhammarketpc.com">http://wickhammarketpc.com</a>

Parish Clerk: clerk@wickhammarketpc.com

Hill House, Shop Lane, Little Glemham, Woodbridge, Suffolk, IP13 0BD

| (Processes & records)                                                     |                                        |                |
|---------------------------------------------------------------------------|----------------------------------------|----------------|
| Annual timetable of Council meetings                                      | Hard copy                              | 50p per sheet  |
| Annual meeting of the Parish Council                                      | Village notice boards/Website          | Free           |
| Agendas of meetings                                                       | Hard copy                              | 50p per sheet  |
|                                                                           | Village notice boards/Website          | Free           |
| Minutes of meetings – excludes information that is properly               | Hard copy                              | 50p per sheet  |
| regarded as private or of a commercially sensitive nature.                | Village notice board/ Website          | Free           |
| Responses to consultation papers                                          | Hard copy – contact Parish Clerk       | 50p per sheet  |
|                                                                           | Website                                | Free           |
| CLASS 5 – OUR POLICIES AND PROCEDURES                                     |                                        |                |
| (current documents for delivering services and responsibilities)          |                                        |                |
| Standing Orders                                                           | Hard copy/Website                      | 50p per sheet  |
| Code of Conduct                                                           | Hard copy/Website                      | Website - Free |
| Register of Members Interests                                             | East Suffolk Council website           |                |
| Policy statements                                                         | Hard Copy/Website                      |                |
| Internal policies relating to the delivery of services & responsibilities | Hard copy/Website                      |                |
| <ul><li>current information</li></ul>                                     |                                        |                |
| CLASS 6 – LISTS & REGISTERS                                               |                                        |                |
| Currently maintained lists and registers only                             |                                        |                |
| Assets Register                                                           | Hard Copy/Website                      | 50p per sheet  |
| Register of gifts and hospitality                                         | ű                                      | Website - Free |
| Risk Assessment & Safe Code of Practice                                   | "                                      |                |
| CLASS 7 – PLANNING DOCUMENTS                                              | Minutes of Planning Committee meetings | 50p per sheet  |
| Response to Planning Applications                                         | Hard copy/Website                      | Website - Free |
| CLASS 8 – THE SERVICES WE OFFER                                           |                                        |                |
| (Current information only)                                                | Contact Parish Clerk                   |                |
| Play Area/Skate Park                                                      | Contact Bookings Secretary             |                |
| Village Hall                                                              | Contact Parish Clerk                   |                |
| Bus Shelter                                                               | Contact Parish Clerk                   |                |
| Allotments                                                                |                                        |                |