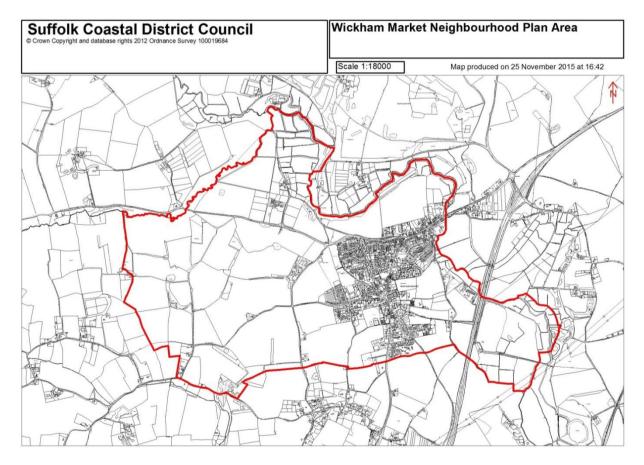

## Name of neighbourhood areaWICKHAM MARKETName of "relevant body"WICKHAM MARKET PARISH COUNCIL

The neighbourhood area is identified on the map below.

Signed

Date: 12th January 2016

A Fyatt

Cllr Tony Fryatt Portfolio Holder with responsibility for Planning